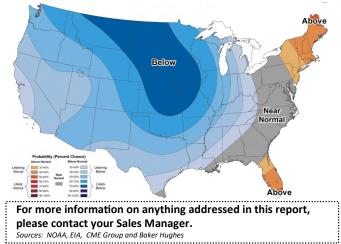

# Near-Month Natural Gas

\$2.80

\$2.30

\$1.80

Temperature Forecast January 12 through January 18, 2024

For the week ending December 29, 2023, natural gas storage reported by the Energy Information Administration (EIA) was (in Bcf):