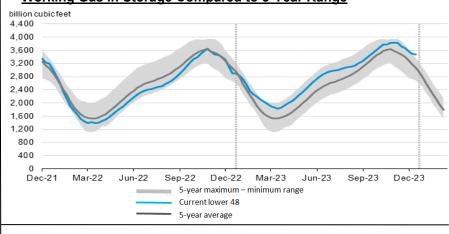

# Near-Month Natural Gas

\$2.80

\$2.30

\$1.80

Temperature Forecast January 12 through January 18, 2024

For the week ending December 29, 2023, natural gas storage reported by the Energy Information Administration (EIA) was (in Bcf):

 This Week
 Last Week
 Last Year
 5 Yr. Ave.

 3,476
 3,490
 3,142
 3,174

Change this week: -14 Change for the same week last year: -219 Bcf

Inventory vs. 1 Year ago: +18.9% Inventory vs. 5-Yr. Ave: +13.0%

#### Working Gas in Storage Compared to 5-Year Range

 25
 90
 92
 92
 90
 92
 90
 92
 90
 90
 90
 90
 90
 90
 90
 90
 90
 90
 90
 90
 90
 90
 90
 90
 90
 90
 90
 90
 90
 90
 90
 90
 90
 90
 90
 90
 90
 90
 90
 90
 90
 90
 90
 90
 90
 90
 90
 90
 90
 90
 90
 90
 90
 90
 90
 90
 90
 90
 90
 90
 90
 90
 90
 90
 90
 90
 90
 90
 90
 90
 90
 90
 90
 90
 90
 90
 90
 90
 90
 90
 90
 90
 90
 90
 90
 90
 90
 90
 90
 90
 90
 90
 90
 90
 90
 90
 90
 90
 90
 90
 90
 90
 90
 90
 90
 90
 90
 90
 90
 90
 90
 90
 <td