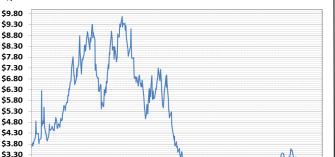

## **Futures Pricing**

At the close of business Thursday, January 04, 2024 the future strip prices were as follows:

|                      | This<br>Week | Last<br>Week |          | Last Month |          | Last<br>Year |          |
|----------------------|--------------|--------------|----------|------------|----------|--------------|----------|
|                      | 01/04/24     | 12/28/23     | Change   | 12/04/23   | Change   | 1/04/23      | Change   |
| NYMEX near month     | \$2.821      | \$2.557      | +\$0.264 | \$2.651    | +\$0.170 | \$4.832      | -\$2.011 |
| NYMEX 12-month strip | \$2.952      | \$2.793      | +\$0.159 | \$3.005    | -\$0.053 | \$4.178      | -\$1.226 |
| NYMEX Winter strip   | \$3.621      | \$3.501      | +\$0.120 | \$3.822    | -\$0.201 | \$4.723      | -\$1.102 |
| NYMEX Summer strip   | \$2.744      | \$2.593      | +\$0.151 | \$2.787    | -\$0.043 | \$3.829      | -\$1.085 |

Near month range for the week = \$2.489 - \$2.863

Current near month is February '24

12-month strip is February '24 - January '25

Summer strip is Apr '24 – Oct '24

Winter strip is Nov '24 – Mar '25

# Near-Month Natural Gas

\$2.80

\$2.30

\$1.80

Temperature Forecast January 12 through January 18, 2024

For the week ending December 29, 2023, natural gas storage reported by the Energy Information Administration (EIA) was (in Bcf):