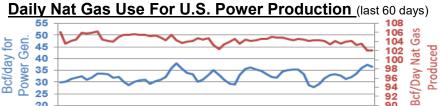

| \$2.593      | +\$0.151 | \$2.787    | -\$0.043 | \$3.829      | -\$1.085 |

Near month range for the week = \$2.489 - \$2.863

Current near month is February '24

12-month strip is February '24 - January '25

Summer strip is Apr '24 – Oct '24

Winter strip is Nov '24 – Mar '25

# Near-Month Natural Gas

\$2.80

\$2.30

\$1.80







Temperature Forecast January 12 through January 18, 2024





For the week ending December 29, 2023, natural gas storage reported by the Energy Information Administration (EIA) was (in Bcf):

 This Week
 Last Week
 Last Year
 5 Yr. Ave.

 3,476
 3,490
 3,142
 3,174

Change this week: -14 Change for the same week last year: -219 Bcf

Inventory vs. 1 Year ago: +18.9% Inventory vs. 5-Yr. Ave: +13.0%

#### Working Gas in Storage Compared to 5-Year Range





 25
 90
 92
 92
 90
 92
 90
 92
 90
 90
 90
 90
 90
 90
 90
 90
 90
 90
 90
 90
 90
 90
 90
 90
 90
 90
 90
 90
 90
 90
 90
 90
 90
 90
 90
 90
 90
 90
 90
 90
 90
 90
 90
 90
 90
 90
 90
 90
 90
 90
 90
 90
 90
 90
 90
 90
 90
 90
 90
 90
 90
 90
 90
 90
 90
 90
 90
 90
 90
 90
 90
 90
 90
 90
 90
 90
 90
 90
 90
 90
 90
 90
 90
 90
 90
 90
 90
 90
 90
 90
 90
 90
 90
 90
 90
 90
 90
 90
 90
 90
 90
 90
 90
 90
 90
 90
 90
 90
 90
 90
 90
 90
 <td