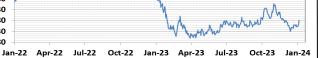

## **Futures Pricing**

At the close of business Thursday, January 04, 2024 the future strip prices were as follows:

|                      | This<br>Week | Last<br>Week |          | Last Month |          | Last<br>Year |          |
|----------------------|--------------|--------------|----------|------------|----------|--------------|----------|
|                      | 01/04/24     | 12/28/23     | Change   | 12/04/23   | Change   | 1/04/23      | Change   |
| NYMEX near month     | \$2.821      | \$2.557      | +\$0.264 | \$2.651    | +\$0.170 | \$4.832      | -\$2.011 |
| NYMEX 12-month strip | \$2.952      | \$2.793      | +\$0.159 | \$3.005    | -\$0.053 | \$4.178      | -\$1.226 |
| NYMEX Winter strip   | \$3.621      | \$3.501      | +\$0.120 | \$3.822    | -\$0.201 | \$4.723      | -\$1.102 |
| NYMEX Summer strip   | \$2.744      | \$2.593      | +\$0.151 | \$2.787    | -\$0.043 | \$3.829      | -\$1.085 |

Near month range for the week = \$2.489 - \$2.863

Current near month is February '24

12-month strip is February '24 - January '25

Summer strip is Apr '24 – Oct '24

Winter strip is Nov '24 – Mar '25

# Near-Month Natural Gas

\$2.80

\$2.30

\$1.80

Temperature Forecast January 12 through January 18, 2024

For the week ending December 29, 2023, natural gas storage reported by the Energy Information Administration (EIA) was (in Bcf):