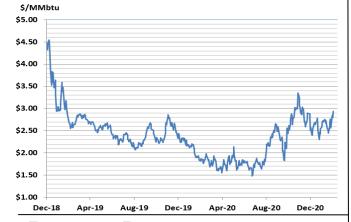

## **Near-Month Natural Gas** Futures Prices (NYMEX) through Feb 04

Near month range for the week = \$2.556 - \$3.005

Current near month is Mar '21

12-month strip is Mar '21 - Feb '22

Summer strip is Apr '21 - Oct '21

Winter strip is Nov '21 - Mar '22