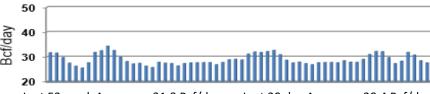

# Daily Nat Gas Use For U.S. Power Production (last 60 days)

Last 52 week Average = 31.8 Bcf/day

% of U.S. Demand = 36%

Last 30 day Average = 29.4 Bcf/day

% of U.S. Demand = 25%