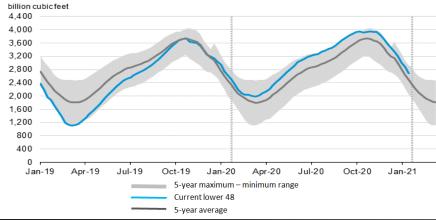

# Working Gas in Storage Compared to 5-Year Range

For more information on anything addressed in this report, please contact your Sales Manager.

Sources: NOAA, EIA, CME Group and Baker Hughes

### Storage Report

For the week ending January 29, 2021, natural gas storage reported by the Energy Information Administration (EIA) was (in Bcf):

| This Week | <u>Last Week</u> | <u>Last Year</u> | <u>5 Yr. Ave.</u> |
|-----------|------------------|------------------|-------------------|
| 2,689     | 2,881            | 2,648            | 2,491             |

Change this week: -192 Bcf Change for the same week last year: -155 Bcf

Inventory vs. 1 Year ago: +1.5% Inventory vs. 5-Yr. Ave: +7.9%