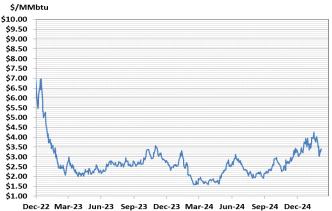

Near month range for the week = \$2.99 - \$3.434

Current near month is March '25

12-month strip is March '25 - February '26

Summer strip is April '25 – Oct '25

Winter strip is Dec '25 – Mar '26

## Near- Month Natural Gas

Futures Prices (NYMEX) through Feb 06, 2025

Temperature Forecast