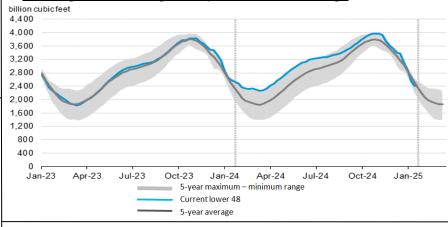

## Storage Report

For the week ending January 31, 2025, natural gas storage reported by the Energy Information Administration (EIA) was (in Bcf):

| This Week | Last Week | Last Year | <u>5 Yr. Ave.</u> |
|-----------|-----------|-----------|-------------------|
| 2,397     | 2,571     | 2,605     | 2,508             |

Change this week: -174 Bcf Change for the same week last year: -110 Bcf

Inventory vs. 1 Year ago: -8.0% Inventory vs. 5-Yr. Ave: -4.4%

#### Working Gas in Storage Compared to 5-Year Range