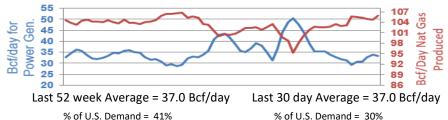

25

12-month strip is March '25 - February '26

Summer strip is April '25 – Oct '25

Winter strip is Dec '25 – Mar '26

## Near- Month Natural Gas

Futures Prices (NYMEX) through Feb 06, 2025



Temperature Forecast





## Storage Report

For the week ending January 31, 2025, natural gas storage reported by the Energy Information Administration (EIA) was (in Bcf):

| This Week | Last Week | Last Year | <u>5 Yr. Ave.</u> |
|-----------|-----------|-----------|-------------------|
| 2,397     | 2,571     | 2,605     | 2,508             |

Change this week: -174 Bcf Change for the same week last year: -110 Bcf

Inventory vs. 1 Year ago: -8.0% Inventory vs. 5-Yr. Ave: -4.4%

#### Working Gas in Storage Compared to 5-Year Range



## Daily Nat Gas Use For U.S. Power Production (last 60 days)