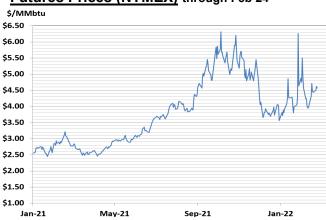

### **Futures Pricing**

At the close of business Thursday, February 24, 2022 the future strip prices were as follows:

|                            | This<br>Week<br>02/24/22                                      | Last<br>Week<br>02/17/22 | Change   | Last Month<br>01/24/22 | Change   | Last<br>Year<br>02/25/21 | Change   |
|----------------------------|---------------------------------------------------------------|--------------------------|----------|------------------------|----------|--------------------------|----------|
| NYMEX near month           | \$4.568                                                       | \$4,486                  | +\$0.082 | \$3.875                | +\$0.693 | \$2.898                  | +\$1.670 |
| NYMEX 12-month strip       | \$4.786                                                       | \$4.599                  | +\$0.187 | \$4.030                | +\$0.756 | \$2.612                  | +\$2.174 |
| NYMEX Winter strip         | \$4.871                                                       | \$4.681                  | +\$0.190 | \$4.154                | +\$0.717 | \$2.731                  | +\$2.140 |
| NYMEX Summer strip         | \$4.714                                                       | \$4.515                  | +\$0.199 | \$3.942                | +\$0.772 | \$2.492                  | +\$2.222 |
| Near month range for the w | March 22 Settled today at \$4.568 down -5.5 cents for the day |                          |          |                        |          |                          |          |

Near month range for the week = \$4.293 - \$4.940

Current near month is Mar '22

12-month strip is Mar '22 - Feb '23

Summer strip is Apr '22 - Oct '22

Winter strip is Nov '22 - Mar '23

#### Working Gas in Storage Compared to 5-Year Range

% of U.S. Demand = 27%

**Near-Month Natural Gas** Futures Prices (NYMEX) through Feb 24