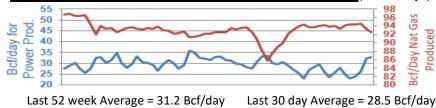

Change this week: -129 Bcf

% of U.S. Demand = 39%

Change for the same week last year: -324 Bcf

Inventory vs. 1 Year ago: -10.5% Inventory vs. 5-Yr. Ave: -10.7%