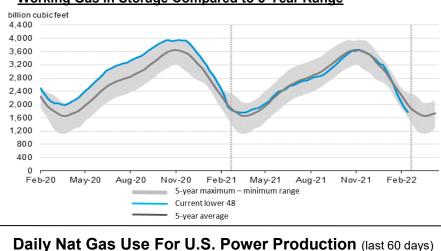

## Storage Report

For the week ending Feb 18, 2022, natural gas storage reported by the Energy Information Administration (EIA) was (in Bcf):

> This Week Last Week Last Year 5 Yr. Ave. 1,782 1,911 1,991 1,996

Change this week: -129 Bcf

% of U.S. Demand = 39%

Change for the same week last year: -324 Bcf

Inventory vs. 1 Year ago: -10.5% Inventory vs. 5-Yr. Ave: -10.7%

#### Working Gas in Storage Compared to 5-Year Range

% of U.S. Demand = 27%

**Near-Month Natural Gas** Futures Prices (NYMEX) through Feb 24