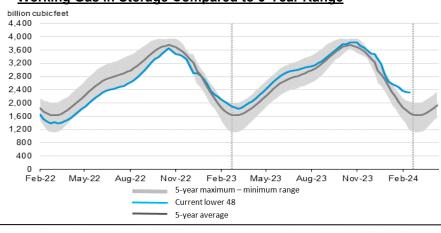

#### Working Gas in Storage Compared to 5-Year Range

#### Futures Prices (NYMEX) through Mar 14, 2024 \$/MMbtu

**Temperature Forecast** March 22 through March 28, 2024

For the week ending March 08, 2024, natural gas storage reported by the Energy Information Administration (EIA) was (in Bcf):

| <u>This Week</u> | Last Week | Last Year | <u>5 Yr. Ave.</u> |
|------------------|-----------|-----------|-------------------|
| 2,325            | 2,334     | 1,989     | 1,696             |

Change this week: -9 Bcf Change for the same week last year: -65 Bcf

Inventory vs. 1 Year ago: +16.9% Inventory vs. 5-Yr. Ave: +37.1%