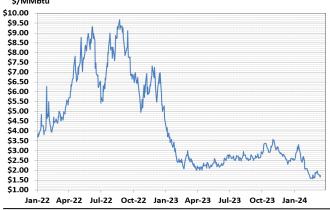

## **Near- Month Natural Gas**

#### Futures Prices (NYMEX) through Mar 14, 2024 \$/MMbtu

**Temperature Forecast** March 22 through March 28, 2024

For the week ending March 08, 2024, natural gas storage reported by the Energy Information Administration (EIA) was (in Bcf):

Near month range for the week = \$1.643 - \$1.841

Current near month is April '24

12-month strip is April '24 - March '25

#### Summer strip is Apr '24 - Oct '24 Winter strip is Nov '24 - Mar '25