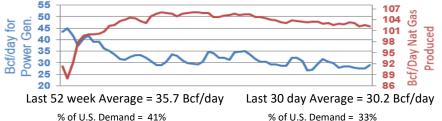

ummer strip is Apr '24 - Oct '24 Winter strip is Nov '24 - Mar '25

## **Near- Month Natural Gas**

#### Futures Prices (NYMEX) through Mar 14, 2024 \$/MMbtu



**Temperature Forecast** March 22 through March 28, 2024





For the week ending March 08, 2024, natural gas storage reported by the Energy Information Administration (EIA) was (in Bcf):

| <u>This Week</u> | Last Week | Last Year | <u>5 Yr. Ave.</u> |
|------------------|-----------|-----------|-------------------|
| 2,325            | 2,334     | 1,989     | 1,696             |

Change this week: -9 Bcf Change for the same week last year: -65 Bcf

Inventory vs. 1 Year ago: +16.9% Inventory vs. 5-Yr. Ave: +37.1%

#### Working Gas in Storage Compared to 5-Year Range



# Daily Nat Gas Use For U.S. Power Production (last 60 days)