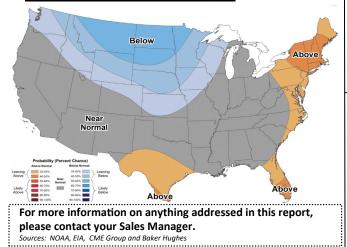

#### Futures Prices (NYMEX) through Mar 14, 2024 \$/MMbtu

**Temperature Forecast** March 22 through March 28, 2024

For the week ending March 08, 2024, natural gas storage reported by the Energy Information Administration (EIA) was (in Bcf):