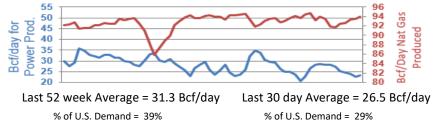

$5.001

Current near month is Apr '22

12-month strip is Apr '22 - Mar '23

# **Near-Month Natural Gas**

# Futures Prices (NYMEX) through Mar 17



#### Temperature Forecast Mar 25 through Mar 31 2022



Sources: NOAA, EIA, CME Group and Baker Hughes

.....

Summer strip is Apr '22 - Oct '22

Winter strip is Nov '22 - Mar '23

#### Storage Report

For the week ending Mar 11, 2022, natural gas storage reported by the Energy Information Administration (EIA) was (in Bcf):

> This Week Last Week Last Year 5 Yr. Ave. 1,440 1,784 1,519

Change this week: -79 Bcf Change for the same week last year: -16 Bcf

Inventory vs. 1 Year ago: -19.3% Inventory vs. 5-Yr. Ave: -17.4%

1,744

#### Working Gas in Storage Compared to 5-Year Range



# Daily Nat Gas Use For U.S. Power Production (last 60 days)