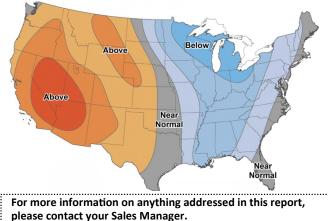

#### Temperature Forecast Mar 25 through Mar 31 2022

Sources: NOAA, EIA, CME Group and Baker Hughes

.....

Summer strip is Apr '22 - Oct '22

Winter strip is Nov '22 - Mar '23