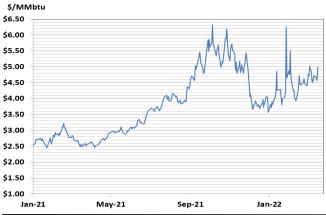

# **Near-Month Natural Gas**

# Futures Prices (NYMEX) through Mar 17

# **Futures Pricing**

At the close of business Thursday, March 17, 2022 the future strip prices were as follows:

|                      | This<br>Week | Last<br>Week |          | Last Month |          | Last<br>Year |          |
|----------------------|--------------|--------------|----------|------------|----------|--------------|----------|
|                      | 03/17/22     | 03/10/22     | Change   | 02/17/22   | Change   | 03/17/21     | Change   |
| NYMEX near month     | \$4.990      | \$4.631      | +\$0.359 | \$4.430    | +\$0.560 | \$2.444      | +\$2.546 |
| NYMEX 12-month strip | \$5.115      | \$4.799      | +\$0.316 | \$4.584    | +\$0.531 | \$2.569      | +\$2.546 |
| NYMEX Winter strip   | \$5.172      | \$4.886      | +\$0.286 | \$4.681    | +\$0.491 | \$2.720      | +\$2.452 |
| NYMEX Summer strip   | \$5.074      | \$4.737      | +\$0.337 | \$4.515    | +\$0.559 | \$2.462      | +\$2.612 |

Near month range for the week = \$4.459 - \$5.001

Current near month is Apr '22

12-month strip is Apr '22 - Mar '23