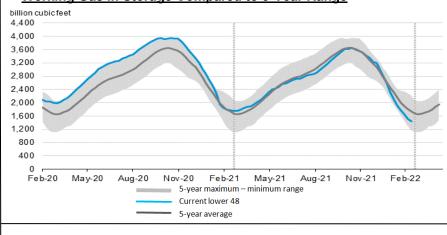

#### Working Gas in Storage Compared to 5-Year Range

#### Storage Report

For the week ending Mar 11, 2022, natural gas storage reported by the Energy Information Administration (EIA) was (in Bcf):

> This Week Last Week Last Year 5 Yr. Ave. 1,440 1,784 1,519

Change this week: -79 Bcf Change for the same week last year: -16 Bcf

Inventory vs. 1 Year ago: -19.3% Inventory vs. 5-Yr. Ave: -17.4%

1,744