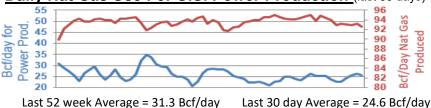

# Daily Nat Gas Use For U.S. Power Production (last 60 days)

% of U.S. Demand = 39% % of U.S. Demand = 31%