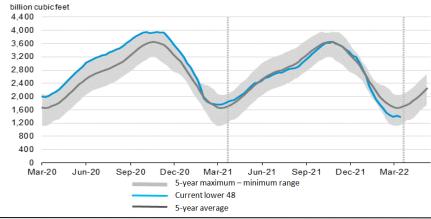

## Working Gas in Storage Compared to 5-Year Range

## Storage Report

For the week ending April 01, 2022, natural gas storage reported by the Energy Information Administration (EIA) was (in Bcf):

| This Week | Last Week | <u>Last Year</u> | <u>5 Yr. Ave.</u> |
|-----------|-----------|------------------|-------------------|
| 1,382     | 1,415     | 1,781            | 1,667             |

Change this week: -33 Bcf Change for the same week last year: +19 Bcf

Inventory vs. 1 Year ago: -22.4% Inventory vs. 5-Yr. Ave: -17.1%