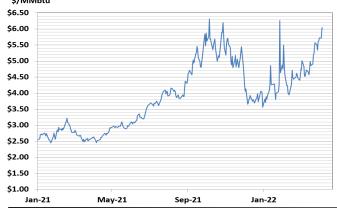

### **Near-Month Natural Gas** Futures Prices (NYMEX) through Apr 07

Near month range for the week = \$4.748 - \$5.464

Current near month is May '22

12-month strip is May '22 - Apr '23

Summer strip is Apr '23 - Oct '23

Winter strip is Nov '22 - Mar '23

#### **Futures Pricing**

At the close of business Thursday, April 07, 2022 the future strip prices were as follows:

|                      | This<br>Week | Last<br>Week |          | Last Month |          | Last<br>Year |          |
|----------------------|--------------|--------------|----------|------------|----------|--------------|----------|
|                      | 04/07/22     | 03/31/22     | Change   | 03/07/22   | Change   | 04/07/21     | Change   |
| NYMEX near month     | \$6.359      | \$5.642      | +\$0.717 | \$4.858    | +\$1.501 | \$2.453      | +\$3.906 |
| NYMEX 12-month strip | \$6.327      | \$5.607      | +\$0.720 | \$4.869    | +\$1.458 | \$2.585      | +\$3.742 |
| NYMEX Winter strip   | \$6.532      | \$5.785      | +\$0.747 | \$5.047    | +\$1.485 | \$2.731      | +\$3.801 |
| NYMEX Summer strip   | \$4.422      | \$3.975      | +\$0.447 | \$3.589    | +\$0.833 | \$2.390      | +\$2.032 |