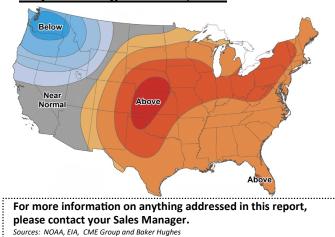

Near month range for the week = \$7.515 - \$8.548

Current near month is Jun '22

12-month strip is Jun '22 - May '23

Summer strip is Apr '23 - Oct '23 Winter strip is Nov '22 - Mar '23

Storage Report

Information Administration (EIA) was (in Bcf):

**Temperature Forecast** May 27 through June 02, 2022

.....

For the week ending May 13, 2022, natural gas storage reported by the Energy