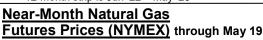

**Futures Pricing** 

At the close of business Thursday, May 19, 2022 the future strip prices were as follows:

|                      | This<br>Week | Last<br>Week |          | Last Month |          | Last<br>Year |          |
|----------------------|--------------|--------------|----------|------------|----------|--------------|----------|
|                      | 05/19/22     | 05/12/22     | Change   | 04/19/22   | Change   | 05/19/21     | Change   |
| NYMEX near month     | \$8.308      | \$7.739      | +\$0.569 | \$7.277    | +\$1.031 | \$2.613      | +\$5.695 |
| NYMEX 12-month strip | \$7.682      | \$7.193      | +\$0.489 | \$6.878    | +\$0.804 | \$2.694      | +\$4.988 |
| NYMEX Winter strip   | \$8.139      | \$7.624      | +\$0.515 | \$7.286    | +\$0.853 | \$2.856      | +\$5.283 |
| NYMEX Summer strip   | \$4.841      | \$4.616      | +\$0.225 | \$4.767    | +\$0.074 | \$2.454      | +\$2.387 |

Near month range for the week = \$7.515 - \$8.548

Current near month is Jun '22

12-month strip is Jun '22 - May '23

Summer strip is Apr '23 - Oct '23 Winter strip is Nov '22 - Mar '23

Storage Report

Information Administration (EIA) was (in Bcf):