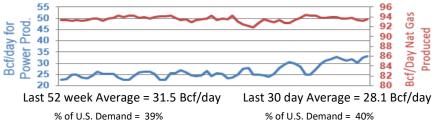

onth strip | \$7.682      | \$7.193      | +\$0.489 | \$6.878    | +\$0.804 | \$2.694      | +\$4.988 |
| NYMEX Winter strip   | \$8.139      | \$7.624      | +\$0.515 | \$7.286    | +\$0.853 | \$2.856      | +\$5.283 |
| NYMEX Summer strip   | \$4.841      | \$4.616      | +\$0.225 | \$4.767    | +\$0.074 | \$2.454      | +\$2.387 |

Near month range for the week = \$7.515 - \$8.548

Current near month is Jun '22

12-month strip is Jun '22 - May '23

Summer strip is Apr '23 - Oct '23 Winter strip is Nov '22 - Mar '23

Storage Report

Information Administration (EIA) was (in Bcf):





**Temperature Forecast** May 27 through June 02, 2022

.....





For the week ending May 13, 2022, natural gas storage reported by the Energy

## Daily Nat Gas Use For U.S. Power Production (last 60 days)