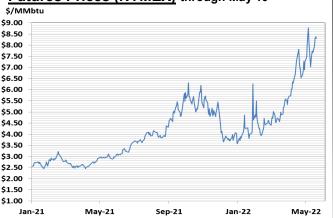

**Temperature Forecast** May 27 through June 02, 2022

.....

For the week ending May 13, 2022, natural gas storage reported by the Energy