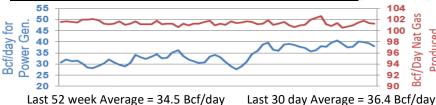

# Daily Nat Gas Use For U.S. Power Production (last 60 days)

Jun-22

Current lower 48 5-year average

5-year maximum - minimum range

Sep-22

Dec-22

% of U.S. Demand = 40%

% of U.S. Demand = 49%