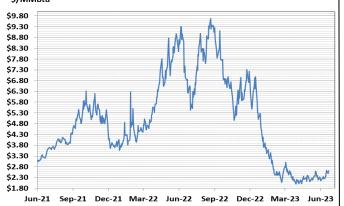

### **Near-Month Natural Gas** Futures Prices (NYMEX) through June 22, 2023

Near month range for the week = \$2.448 - \$2.696

Current near month is July '23

12-month strip is July '23 - June '24

Summer strip is Apr '24 - Oct '24

Winter strip is Nov '23 - Mar '24