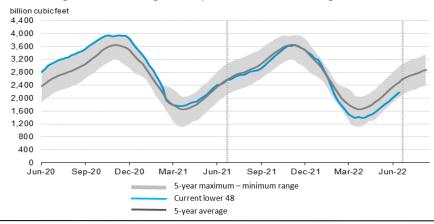

### Storage Report

For the week ending June 17, 2022, natural gas storage reported by the Energy Information Administration (EIA) was (in Bcf):

| This Week | Last Week | <u>Last Year</u> |
|-----------|-----------|------------------|
| 2,169     | 2,095     | 2,474            |

Change this week: +74 Bcf

Change for the same week last year: +49 Bcf

5 Yr. Ave.

2,500

Inventory vs. 1 Year ago: -12.3% Inventory vs. 5-Yr. Ave: -13.2%

#### Working Gas in Storage Compared to 5-Year Range