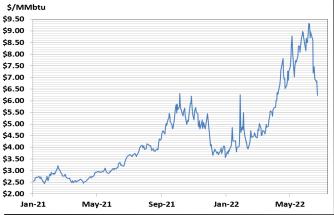

# **Near-Month Natural Gas**

# Futures Prices (NYMEX) through June 23

Near month range for the week = \$6.175 - \$7.588

Current near month is July '22

12-month strip is July '22 - June '23

Summer strip is Apr '23 - Oct '23