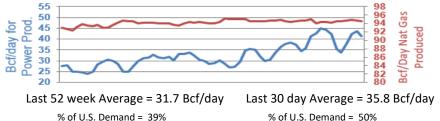

strip is July '22 - June '23

Summer strip is Apr '23 - Oct '23

# **Near-Month Natural Gas**

# Futures Prices (NYMEX) through June 23



#### **Temperature Forecast** July 01 through July 07, 2022





## Winter strip is Nov '22 - Mar '23

### Storage Report

For the week ending June 17, 2022, natural gas storage reported by the Energy Information Administration (EIA) was (in Bcf):

| This Week | Last Week | <u>Last Year</u> |
|-----------|-----------|------------------|
| 2,169     | 2,095     | 2,474            |

Change this week: +74 Bcf

Change for the same week last year: +49 Bcf

5 Yr. Ave.

2,500

Inventory vs. 1 Year ago: -12.3% Inventory vs. 5-Yr. Ave: -13.2%

#### Working Gas in Storage Compared to 5-Year Range



# Daily Nat Gas Use For U.S. Power Production (last 60 days)