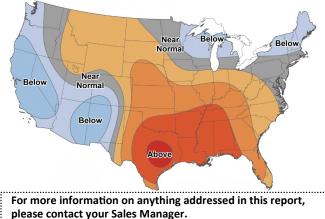

/23/22   | Change   | 06/23/21     | Change  |
| NYMEX near month     | \$6.239      | \$7.464      | -\$1.225 | \$8.827    | -\$2.588 | \$2.872      | \$3.367 |
| NYMEX 12-month strip | \$5.923      | \$6.897      | -\$0.974 | \$7.692    | -\$1.769 | \$2.863      | \$3.060 |
| NYMEX Winter strip   | \$6.335      | \$7.388      | -\$1.053 | \$8.475    | -\$2.140 | \$3.039      | \$3.296 |
| NYMEX Summer strip   | \$4.813      | \$5.408      | -\$0.595 | \$4.927    | -\$0.114 | \$2.588      | \$2.225 |

Near month range for the week = \$6.175 - \$7.588

Current near month is July '22

12-month strip is July '22 - June '23

Summer strip is Apr '23 - Oct '23

# **Near-Month Natural Gas**

# Futures Prices (NYMEX) through June 23



#### **Temperature Forecast** July 01 through July 07, 2022





## Winter strip is Nov '22 - Mar '23

### Storage Report

For the week ending June 17, 2022, natural gas storage reported by the Energy Information Administration (EIA) was (in Bcf):

| This Week | Last Week | <u>Last Year</u> |
|-----------|-----------|------------------|
| 2,169     | 2,095     | 2,474            |

Change this week: +74 Bcf

Change for the same week last year: +49 Bcf

5 Yr. Ave.

2,500

Inventory vs. 1 Year ago: -12.3% Inventory vs. 5-Yr. Ave: -13.2%

#### Working Gas in Storage Compared to 5-Year Range



# Daily Nat Gas Use For U.S. Power Production (last 60 days)