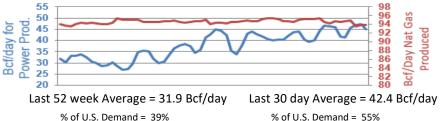

06 |

Near month range for the week = \$6.012 - \$6.898

Current near month is August '22

12-month strip is August '22 - July '23

Summer strip is Apr '23 - Oct '23 Winter strip is Nov '22 - Mar '23

### **Near-Month Natural Gas** Futures Prices (NYMEX) through July 14







Sources: NOAA, EIA, CME Group and Baker Hughes

.....

Storage Report

For the week ending July 08, 2022, natural gas storage reported by the Energy Information Administration (EIA) was (in Bcf):

> This Week Last Week Last Year 5 Yr. Ave. 2,369 2,331

2,621 2,688

Change this week: +58 Bcf

Change for the same week last year: +49 Bcf

Inventory vs. 1 Year ago: -9.6% Inventory vs. 5-Yr. Ave: -11.9%

#### Working Gas in Storage Compared to 5-Year Range



## Daily Nat Gas Use For U.S. Power Production (last 60 days)