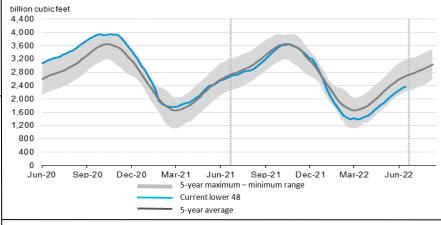

> This Week Last Week Last Year 5 Yr. Ave. 2,369 2,331

2,621 2,688

Change this week: +58 Bcf

Change for the same week last year: +49 Bcf

Inventory vs. 1 Year ago: -9.6% Inventory vs. 5-Yr. Ave: -11.9%

#### Working Gas in Storage Compared to 5-Year Range