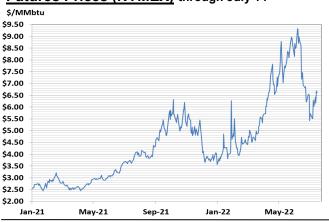

### **Near-Month Natural Gas** Futures Prices (NYMEX) through July 14

Sources: NOAA, EIA, CME Group and Baker Hughes

.....

Storage Report

For the week ending July 08, 2022, natural gas storage reported by the Energy Information Administration (EIA) was (in Bcf):