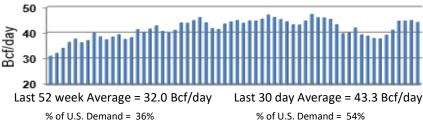

this report, please contact your Sales Manager. Sources: NOAA, EIA, NYMEX and Baker Hughes Summer strip is Apr '21 – Oct '21

Winter strip is Nov '20 – Mar '21

## <u>Storage Report</u>

For the week ending August 07, 2020, natural gas storage reported by the Energy Information Administration (EIA) was (in Bcf):

| <u>This Week</u>  | Last Week | Last Year      | <u>5 Yr. Ave.</u> |                  |
|-------------------|-----------|----------------|-------------------|------------------|
| 3,332             | 3,274     | 2,724          | 2,889             |                  |
| Change this week: | +58 Bcf   | Change for the | same week las     | st year: +51 Bcf |

Inventory vs. 1 Year ago: +22.3% Inventory vs. 5-Yr. Ave: +15.3%

#### Working Gas in Storage Compared to 5-Year Range