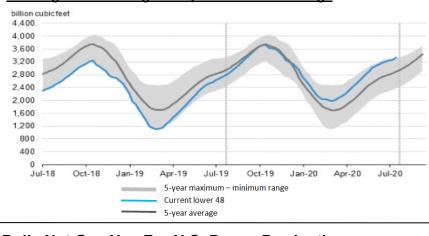

#### Working Gas in Storage Compared to 5-Year Range

## <u>Storage Report</u>

For the week ending August 07, 2020, natural gas storage reported by the Energy Information Administration (EIA) was (in Bcf):

| <u>This Week</u>  | Last Week | Last Year      | <u>5 Yr. Ave.</u> |                  |
|-------------------|-----------|----------------|-------------------|------------------|
| 3,332             | 3,274     | 2,724          | 2,889             |                  |
| Change this week: | +58 Bcf   | Change for the | same week las     | st year: +51 Bcf |

Inventory vs. 1 Year ago: +22.3% Inventory vs. 5-Yr. Ave: +15.3%