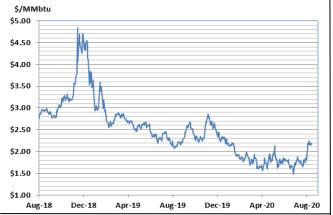

# Near-Month Natural Gas

## Futures Prices (NYMEX) through August 13

## **Futures Pricing**

At the close of business Thursday, August 13, 2020 the future strip prices were as follows:

|                      | This<br>Week | Last<br>Week |          | Last<br>Month |          | Last<br>Year |          |
|----------------------|--------------|--------------|----------|---------------|----------|--------------|----------|
|                      | 08/13/2020   | 08/06/2020   | Change   | 07/13/2020    | Change   | 08/13/2019   | Change   |
| NYMEX near month     | \$2.182      | \$2.165      | +\$0.017 | \$1.739       | +\$0.443 | \$2.147      | +\$0.035 |
| NYMEX 12-month strip | \$2.734      | \$2.710      | +\$0.024 | \$2.466       | +\$0.268 | \$2.440      | +\$0.294 |
| NYMEX Winter strip   | \$2.972      | \$2.945      | +\$0.027 | \$2.702       | +\$0.270 | \$2.579      | +\$0.393 |
| NYMEX Summer strip   | \$2.696      | \$2.674      | +\$0.022 | \$2.490       | +\$0.206 | \$2.356      | +\$0.340 |
|                      |              |              |          |               |          |              |          |

Near month range for the week = \$2.085 - \$2.275

Current near month is Sep '20

12-month strip is Sep '20 - Aug '21

Winter strip is Nov '20 – Mar '21