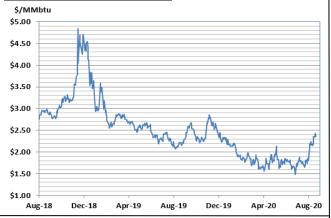

## Near-Month Natural Gas

### Futures Prices (NYMEX) through August 20

For more information on anything addressed in this report, please contact your Sales Manager. Sources: NOAA, EIA, NYMEX and Baker Hughes

.....

Storage Report

For the week ending August 14, 2020, natural gas storage reported by the Energy Information Administration (EIA) was (in Bcf):

Near month range for the week = \$2.171 - \$2.465

Current near month is Sep '20

12-month strip is Sep '20 - Aug '21

Summer strip is Apr '21 – Oct '21

# Winter strip is Nov '20 – Mar '21