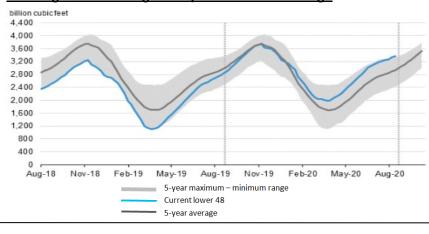

#### Working Gas in Storage Compared to 5-Year Range

| <u>This Week</u>  | Last Week | Last Year      | <u>5 Yr. Ave.</u> |                  |
|-------------------|-----------|----------------|-------------------|------------------|
| 3,375             | 3,332     | 2,780          | 2,933             |                  |
| Change this week: | +43 Bcf   | Change for the | same week la      | st year: +56 Bcf |

Inventory vs. 1 Year ago: +22.4% Inventory vs. 5-Yr. Ave: +15.1%