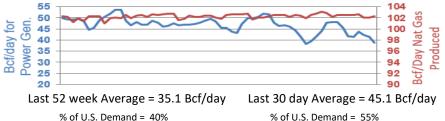

ge for the week = \$2.541 - \$2.823

Current near month is October '23

12-month strip is October '23 - September '24

Summer strip is Apr '24 – Oct '24 Winter strip is Nov '23 – Mar '24

## Near-Month Natural Gas

\$9.80





For the week ending September 08, 2023, natural gas storage reported by the Energy Information Administration (EIA) was (in Bcf):

| <u>This Week</u> | Last Week | Last Year |  |  |
|------------------|-----------|-----------|--|--|
| 3,205            | 3,148     | 2,760     |  |  |

2,760 3,002

Change this week: +57 Bcf

Change for the same week last year: +74 Bcf

<u>5 Yr. Ave.</u>

Inventory vs. 1 Year ago: +16.1% Inventory vs. 5-Yr. Ave: +6.8%

#### Working Gas in Storage Compared to 5-Year Range



## Daily Nat Gas Use For U.S. Power Production (last 60 days)