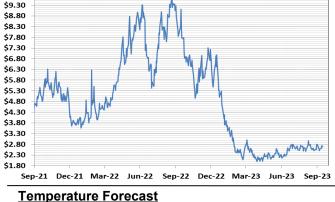

#### **Futures Pricing**

At the close of business Thursday, September 14, 2023 the future strip prices were as follows:

|                      | This<br>Week | Last<br>Week |          | Last Month |          | Last<br>Year |          |
|----------------------|--------------|--------------|----------|------------|----------|--------------|----------|
|                      | 09/14/23     | 09/07/23     | Change   | 08/14/23   | Change   | 09/14/22     | Change   |
| NYMEX near month     | \$2.708      | \$2.579      | +\$0.129 | \$2.898    | -\$0.190 | \$5.926      | -\$3.218 |
| NYMEX 12-month strip | \$3.233      | \$3.217      | +\$0.016 | \$3.487    | -\$0.254 | \$5.498      | -\$2.265 |
| NYMEX Winter strip   | \$3.393      | \$3.392      | +\$0.001 | \$3.761    | -\$0.368 | \$6.151      | -\$2.758 |
| NYMEX Summer strip   | \$3.216      | \$3.205      | +\$0.011 | \$3.381    | -\$0.165 | \$4.900      | -\$1.684 |

Near month range for the week = \$2.541 - \$2.823

Current near month is October '23

12-month strip is October '23 - September '24

Summer strip is Apr '24 – Oct '24 Winter strip is Nov '23 – Mar '24