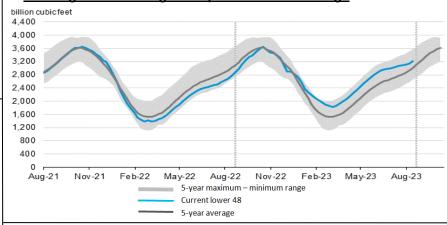

## Near-Month Natural Gas

\$9.80

For the week ending September 08, 2023, natural gas storage reported by the Energy Information Administration (EIA) was (in Bcf):

| <u>This Week</u> | Last Week | Last Year |  |  |
|------------------|-----------|-----------|--|--|
| 3,205            | 3,148     | 2,760     |  |  |

2,760 3,002

Change this week: +57 Bcf

Change for the same week last year: +74 Bcf

<u>5 Yr. Ave.</u>

Inventory vs. 1 Year ago: +16.1% Inventory vs. 5-Yr. Ave: +6.8%

#### Working Gas in Storage Compared to 5-Year Range