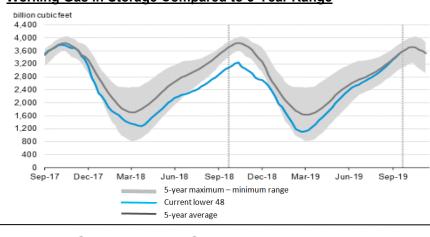

## Storage Report

For the week ending October 11, 2019, natural gas storage reported by the Energy Information Administration (EIA) was (in Bcf):

| This Week         | Last Week | Last Year      | <u>5 Yr. Ave.</u>            |
|-------------------|-----------|----------------|------------------------------|
| 3,519             | 3,415     | 3,025          | 3,505                        |
| Change this week: | +104 Bcf  | Change for the | same week last year: +82 Bcf |

Inventory vs. 1 Year ago: +16.3% Inventory vs. 5-Yr. Ave: +0.4%