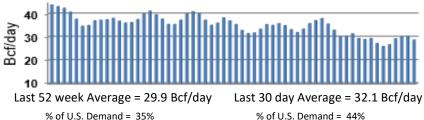

## Working Gas in Storage Compared to 5-Year Range

Daily Nat Gas Use For U.S. Power Production (last 60 days)

\$4.50 \$4.00 \$3.50 \$3.00 \$2.50 \$2.00 \$1.50 \$1.00 Oct-17 Feb-18 Jun-18 Oct-18 Feb-19 Jun-19 Oct-19