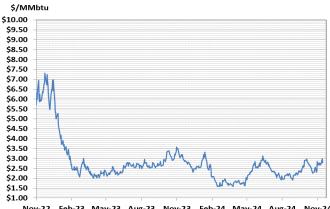

## Near- Month Natural Gas

## Futures Prices (NYMEX) through Nov 14, 2024

Nov-22 Feb-23 May-23 Aug-23 Nov-23 Feb-24 May-24 Aug-24 Nov-24

**Temperature Forecast** November 22 through November 28, 2024

For the week ending November 08, 2024, natural gas storage reported by the Energy Information Administration (EIA) was (in Bcf):