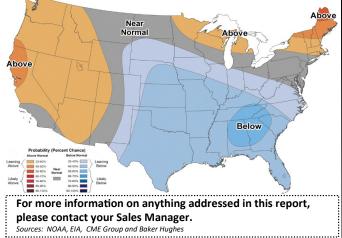

## Futures Prices (NYMEX) through Nov 14, 2024

Nov-22 Feb-23 May-23 Aug-23 Nov-23 Feb-24 May-24 Aug-24 Nov-24

**Temperature Forecast** November 22 through November 28, 2024

For the week ending November 08, 2024, natural gas storage reported by the Energy Information Administration (EIA) was (in Bcf):