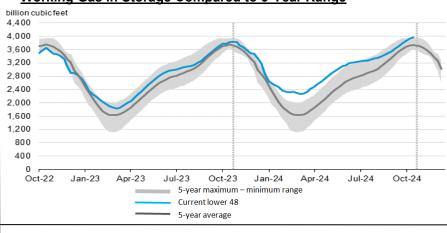

> This Week Last Week Last Year 5 Yr. Ave. 3,974 3,816 3,746 3,932

Change this week: +42 Bcf Change for the same week last year: +41 Bcf

Inventory vs. 1 Year ago: +4.1% Inventory vs. 5-Yr. Ave: +6.1%

#### Working Gas in Storage Compared to 5-Year Range