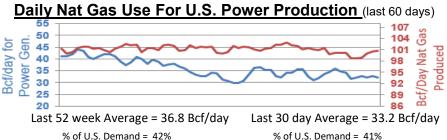

month range for the week = \$2.643 - \$3.020

Current near month is December '24

12-month strip is December '24 - November '25

Summer strip is April '25 - Oct '25

Winter strip is Dec '25 - Mar '26

## Near- Month Natural Gas

## Futures Prices (NYMEX) through Nov 14, 2024



Nov-22 Feb-23 May-23 Aug-23 Nov-23 Feb-24 May-24 Aug-24 Nov-24

**Temperature Forecast** November 22 through November 28, 2024





For the week ending November 08, 2024, natural gas storage reported by the Energy Information Administration (EIA) was (in Bcf):

> This Week Last Week Last Year 5 Yr. Ave. 3,974 3,816 3,746 3,932

Change this week: +42 Bcf Change for the same week last year: +41 Bcf

Inventory vs. 1 Year ago: +4.1% Inventory vs. 5-Yr. Ave: +6.1%

#### Working Gas in Storage Compared to 5-Year Range