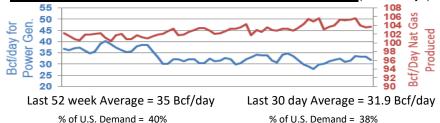

# Daily Nat Gas Use For U.S. Power Production (last 60 days)

Near-Month Natural Gas Futures Prices (NYMEX) through Nov 22, 2023

<u>Temperature Forecast</u> December 01 through December 07, 2023