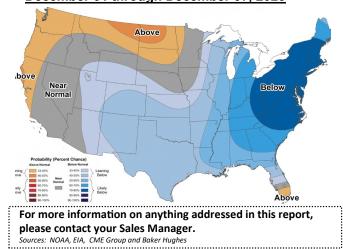

# Daily Nat Gas Use For U.S. Power Production (last 60 days)

Near-Month Natural Gas Futures Prices (NYMEX) through Nov 22, 2023

<u>Temperature Forecast</u> December 01 through December 07, 2023