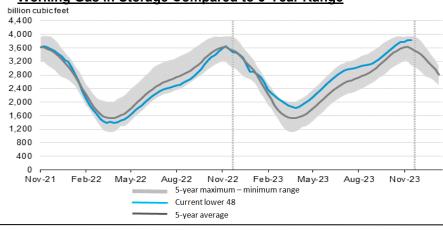

### Storage Report

For the week ending November 17, 2023, natural gas storage reported by the Energy Information Administration (EIA) was (in Bcf):

| <u>This Week</u> | Last Week | <u>Last Year</u> | <u>5 Yr. Ave.</u> |
|------------------|-----------|------------------|-------------------|
| 3,826            | 3,833     | 3,635            | 3,630             |

Change this week: -7 Change for the same week last year: -60 Bcf

Inventory vs. 1 Year ago: +7.0% Inventory vs. 5-Yr. Ave: +7.0%

#### Working Gas in Storage Compared to 5-Year Range