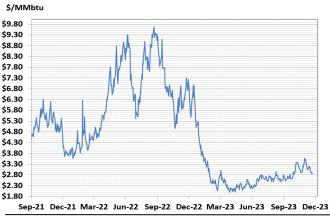

### **Futures Pricing**

At the close of business Thursday, November 22, 2023 the future strip prices were as follows:

|                      | This<br>Week | Last<br>Week |          | Last Month |          | Last<br>Year |          |
|----------------------|--------------|--------------|----------|------------|----------|--------------|----------|
|                      | 11/22/23     | 11/16/23     | Change   | 10/23/23   | Change   | 11/22/22     | Change   |
| NYMEX near month     | \$2.897      | \$3.062      | -\$0.165 | \$3.273    | -\$0.376 | \$5.745      | -\$2.848 |
| NYMEX 12-month strip | \$3.009      | \$3.188      | -\$0.179 | \$3.324    | -\$0.315 | \$4.765      | -\$1.756 |
| NYMEX Winter strip   | \$3.965      | \$4.149      | -\$0.184 | \$4.185    | -\$0.220 | \$5.027      | -\$1.062 |
| NYMEX Summer strip   | \$2.977      | \$3.148      | -\$0.171 | \$3.237    | -\$0.260 | \$4.296      | -\$1.319 |

Near month range for the week = \$2.819 - \$3.112

Current near month is December '23

12-month strip is December '23 - November '24

Summer strip is Apr '24 – Oct '24

Winter strip is Nov '24 - Mar '25

# Daily Nat Gas Use For U.S. Power Production (last 60 days)

Near-Month Natural Gas Futures Prices (NYMEX) through Nov 22, 2023

<u>Temperature Forecast</u> December 01 through December 07, 2023