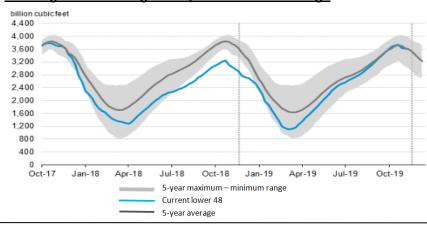

### Storage Report

For the week ending November 29, 2019, natural gas storage reported by the Energy Information Administration (EIA) was (in Bcf):

| <u>This Week</u>  | Last Week | <u>Last Year</u> | <u>5 Yr. Ave.</u> |                  |
|-------------------|-----------|------------------|-------------------|------------------|
| 3,591             | 3,610     | 3,000            | 3,600             |                  |
| Change this week: | -19 Bcf   | Change for the   | same week las     | st year: -62 Bcf |

Inventory vs. 1 Year ago: +19.7% Inventory vs. 5-Yr. Ave: -0.3%

#### Working Gas in Storage Compared to 5-Year Range