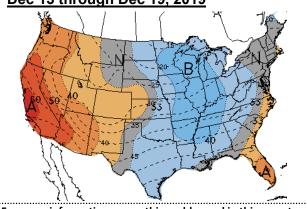

#### Temperature Forecast Dec 13 through Dec 19, 2019

.....

For more information on anything addressed in this report, please contact your Sales Manager. Sources: NOAA, EIA, NYMEX and Baker Hughes Summer strip is Apr '20 – Oct '20 Winter strip is Nov '20 – Mar '21