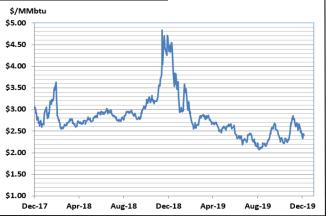

## **Futures Pricing**

At the close of business Thursday, December 5, 2019 the future strip prices were as follows:

|                      | This<br>Week | Last<br>Week |          | Last<br>Month |          | Last<br>Year |          |
|----------------------|--------------|--------------|----------|---------------|----------|--------------|----------|
|                      | 12/05/2019   | 11/27/2019   | Change   | 11/05/2019    | Change   | 12/05/2018   | Change   |
| NYMEX near month     | \$2.427      | \$2.501      | -\$0.074 | \$2.862       | -\$0.435 | \$4.469      | -\$2.042 |
| NYMEX 12-month strip | \$2.349      | \$2.403      | -\$0.054 | \$2.576       | -\$0.227 | \$2.687      | -\$0.338 |
| NYMEX Winter strip   | \$2.606      | \$2.643      | -\$0.037 | \$2.691       | -\$0.085 | \$2.776      | -\$0.170 |
| NYMEX Summer strip   | \$2.288      | \$2.337      | -\$0.049 | \$2.445       | -\$0.157 | \$2.521      | -\$0.233 |
|                      |              |              |          |               |          |              |          |

Near month range for the week = \$2.289 - \$2.510

Current near month is Jan '20

12-month strip is Jan '20 – Dec '20

# Near-Month Natural Gas