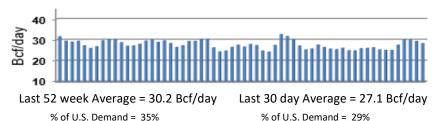

EIA, NYMEX and Baker Hughes Summer strip is Apr '20 – Oct '20 Winter strip is Nov '20 – Mar '21

### Storage Report

For the week ending November 29, 2019, natural gas storage reported by the Energy Information Administration (EIA) was (in Bcf):

| <u>This Week</u>  | Last Week | <u>Last Year</u> | <u>5 Yr. Ave.</u> |                  |
|-------------------|-----------|------------------|-------------------|------------------|
| 3,591             | 3,610     | 3,000            | 3,600             |                  |
| Change this week: | -19 Bcf   | Change for the   | same week las     | st year: -62 Bcf |

Inventory vs. 1 Year ago: +19.7% Inventory vs. 5-Yr. Ave: -0.3%

#### Working Gas in Storage Compared to 5-Year Range



# Daily Nat Gas Use For U.S. Power Production (last 60 days)