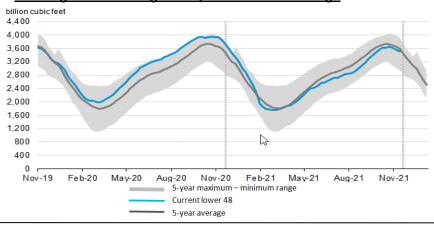

## **Near-Month Natural Gas**

**Temperature Forecast** Dec 17 through Dec 23 2021

.....

For the week ending Dec 03, 2021, natural gas storage reported by the Energy Information Administration (EIA) was (in Bcf):

> This Week Last Week Last Year 5 Yr. Ave. 3,505 3,564

Change this week: -59 Bcf

3,861

Change for the same week last year: -78 Bcf

3,595

Inventory vs. 1 Year ago: -9.2% Inventory vs. 5-Yr. Ave: -2.5%

## Working Gas in Storage Compared to 5-Year Range