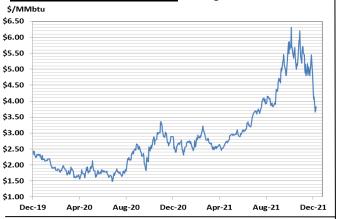

## **Futures Pricing**

At the close of business Thursday, December 09, 2021 the future strip prices were as follows:

|                      | This<br>Week | Last<br>Week |          | Last Month |          | Last<br>Year |          |
|----------------------|--------------|--------------|----------|------------|----------|--------------|----------|
|                      | 12/09/2021   | 12/02/2021   | Change   | 11/09/2021 | Change   | 12/09/2020   | Change   |
| NYMEX near month     | \$3.814      | \$4.056      | -\$0.242 | \$5.070    | -\$1.256 | \$2.946      | +\$0.868 |
| NYMEX 12-month strip | \$3.768      | \$3.821      | -\$0.053 | \$4.215    | -\$0.447 | \$2.583      | +\$1.185 |
| NYMEX Winter strip   | \$3.997      | \$3.969      | +\$0.028 | \$4.135    | -\$0.138 | \$2.716      | +\$1.281 |
| NYMEX Summer strip   | \$3.709      | \$3.719      | -\$0.010 | \$3.941    | -\$0.232 | \$2.442      | +\$1.267 |

Near month range for the week = \$3.630 - \$4.285

Current near month is Jan '22

12-month strip is Jan '22 - Dec '22

Summer strip is Apr '22 - Oct '22

Winter strip is Nov '22 - Mar '23