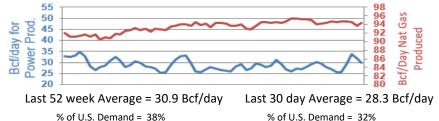

| -\$0.010 | \$3.941    | -\$0.232 | \$2.442      | +\$1.267 |

Near month range for the week = \$3.630 - \$4.285

Current near month is Jan '22

12-month strip is Jan '22 - Dec '22

Summer strip is Apr '22 - Oct '22

Winter strip is Nov '22 - Mar '23

## **Near-Month Natural Gas**





**Temperature Forecast** Dec 17 through Dec 23 2021

.....





For the week ending Dec 03, 2021, natural gas storage reported by the Energy Information Administration (EIA) was (in Bcf):

> This Week Last Week Last Year 5 Yr. Ave. 3,505 3,564

Change this week: -59 Bcf

3,861

Change for the same week last year: -78 Bcf

3,595

Inventory vs. 1 Year ago: -9.2% Inventory vs. 5-Yr. Ave: -2.5%

## Working Gas in Storage Compared to 5-Year Range



## Daily Nat Gas Use For U.S. Power Production (last 60 days)