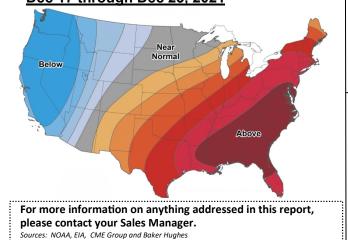

## **Near-Month Natural Gas**

**Temperature Forecast** Dec 17 through Dec 23 2021

.....

For the week ending Dec 03, 2021, natural gas storage reported by the Energy Information Administration (EIA) was (in Bcf):