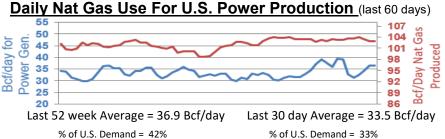

month is January '25

12-month strip is January '25 - December '25

Summer strip is April '25 - Oct '25

Winter strip is Dec '25 - Mar '26

## **Near- Month Natural Gas**

Futures Prices (NYMEX) through Dec 12, 2024



Temperature Forecast December 20 through December 26, 2024





For the week ending December 06, 2024, natural gas storage reported by the Energy Information Administration (EIA) was (in Bcf):

| <u>This Week</u> | Last Week | Last Year | <u>5 Yr. Ave.</u> |
|------------------|-----------|-----------|-------------------|
| 3,747            | 3,937     | 3,680     | 3,582             |

Change this week: -190 Bcf Change for the same week last year: -72 Bcf

Inventory vs. 1 Year ago: +1.8% Inventory vs. 5-Yr. Ave: +4.6%

## Working Gas in Storage Compared to 5-Year Range