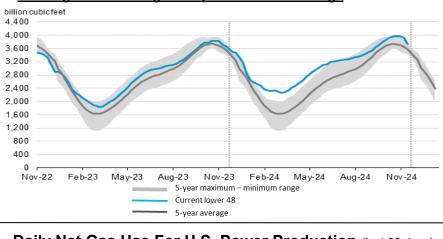

| <u>This Week</u> | Last Week | Last Year | <u>5 Yr. Ave.</u> |
|------------------|-----------|-----------|-------------------|
| 3,747            | 3,937     | 3,680     | 3,582             |

Change this week: -190 Bcf Change for the same week last year: -72 Bcf

Inventory vs. 1 Year ago: +1.8% Inventory vs. 5-Yr. Ave: +4.6%

## Working Gas in Storage Compared to 5-Year Range