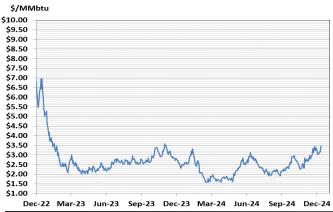

Near month range for the week = \$3.004 - \$3.559

Current near month is January '25

12-month strip is January '25 - December '25

Summer strip is April '25 - Oct '25

Winter strip is Dec '25 - Mar '26

## **Near- Month Natural Gas**

Futures Prices (NYMEX) through Dec 12, 2024

Temperature Forecast December 20 through December 26, 2024

For the week ending December 06, 2024, natural gas storage reported by the Energy Information Administration (EIA) was (in Bcf):