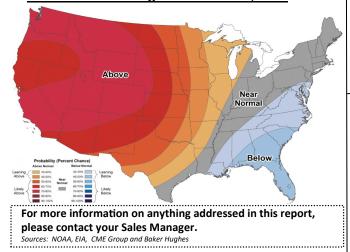

## **Near- Month Natural Gas**

Futures Prices (NYMEX) through Dec 12, 2024

Temperature Forecast December 20 through December 26, 2024

For the week ending December 06, 2024, natural gas storage reported by the Energy Information Administration (EIA) was (in Bcf):