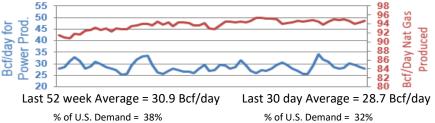

## Working Gas in Storage Compared to 5-Year Range

Daily Nat Gas Use For U.S. Power Production (last 60 days) 55 50