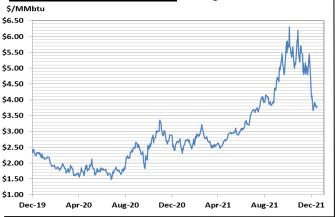

Near month range for the week = \$3.630 - \$4.285

Current near month is Jan '22

12-month strip is Jan '22 - Dec '22

Summer strip is Apr '22 - Oct '22

Winter strip is Nov '22 - Mar '23

## **Near-Month Natural Gas**

## Futures Prices (NYMEX) through Dec 16

**Temperature Forecast** Dec 24 through Dec 30 2021

please contact your Sales Manager. Sources: NOAA, EIA, CME Group and Baker Hughes

.....

Storage Report

For the week ending Dec 10, 2021, natural gas storage reported by the Energy Information Administration (EIA) was (in Bcf):