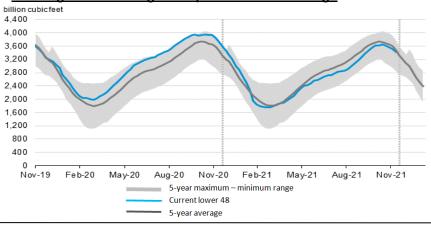

## Futures Prices (NYMEX) through Dec 16

**Temperature Forecast** Dec 24 through Dec 30 2021

please contact your Sales Manager. Sources: NOAA, EIA, CME Group and Baker Hughes

.....

Storage Report

For the week ending Dec 10, 2021, natural gas storage reported by the Energy Information Administration (EIA) was (in Bcf):

> This Week Last Week Last Year 5 Yr. Ave. 3,417 3,505 3,743

Change this week: -88 Bcf

Change for the same week last year: -118 Bcf

3,481

Inventory vs. 1 Year ago: -8.7% Inventory vs. 5-Yr. Ave: -1.8%

## Working Gas in Storage Compared to 5-Year Range

Daily Nat Gas Use For U.S. Power Production (last 60 days) 55 50